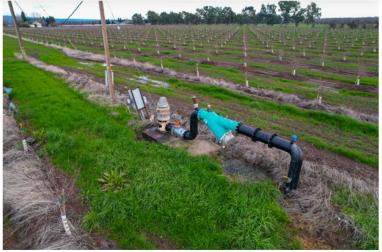

#### Water:

The property has 3 total wells, of which, 2 are in active use. All 3 wells have 100-horsepower electric pumps. According to the owner, the wells produce approximately 1500 gallons per minute. Water is delivered to the almond trees by micro sprinklers.