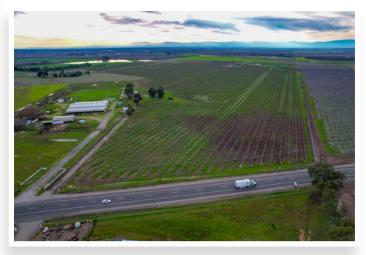

# **178.21**+/-Total Acres

2nd Leaf Almond Orchard – Chico, CA

We **SELL** California farms **with** a **HEART** to change lives

Josh Cook

Broker CalBRE# 01872850 530-300-5294 josh@cornerstonelandco.com

# Location:

This property is located at 14805 State Highway 99, Chico, CA 95973, and has highway frontage on the west side of Highway 99.

### **Orchard:**

The property consists of approximately 160 +/- acres of Independence variety almond orchard planted on Atlas rootstock and a 20 x 15-foot spacing. In 2024 the property will be coming into its 2nd leaf and has shown excellent growth and uniformity thus far.