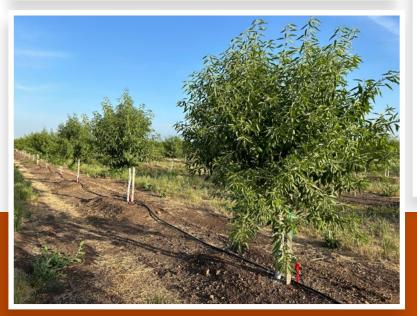

### **Orchard:**

The property consists of approximately 160 +/- acres of Independence variety almond orchard planted on Atlas rootstock and a 20 x 15-foot spacing. In 2024 the property will be coming into its 2nd leaf and has shown excellent growth and uniformity thus far.