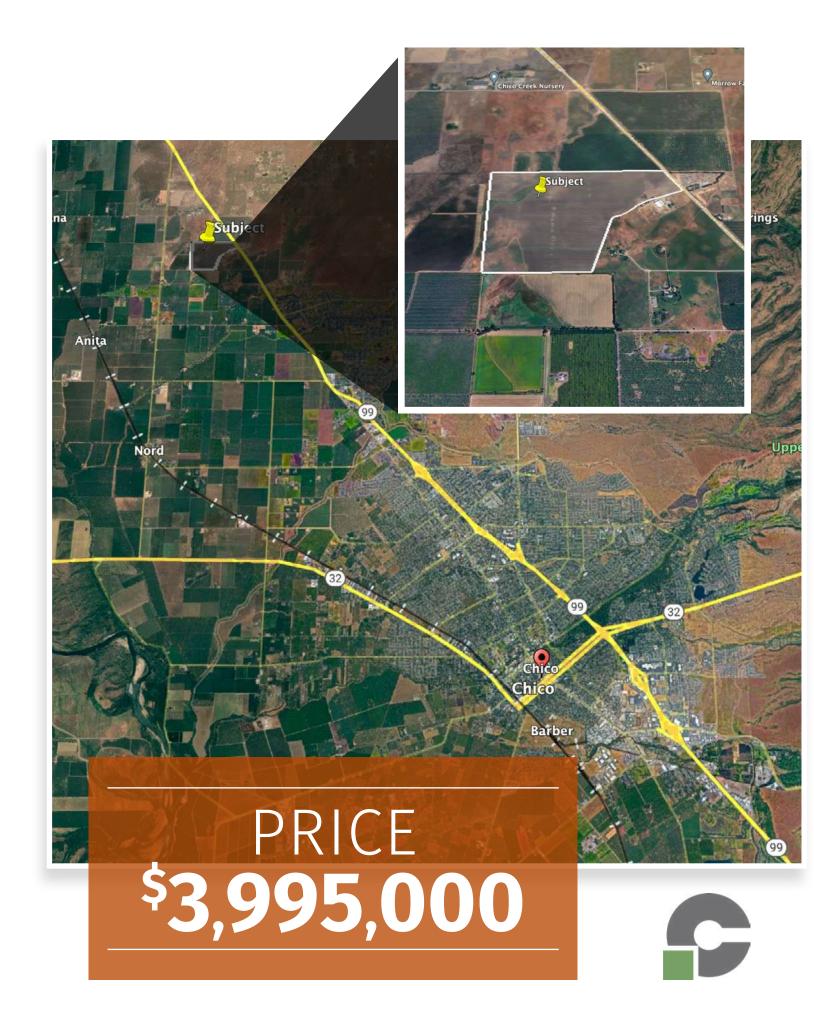

# Location:

This property is located at 14805 State Highway 99, Chico, CA 95973, and has highway frontage on the west side of Highway 99.

# Legal:

The property is made up of 1 parcel which totals 178.21 assessed acres, more or less. The parcel is further described as Butte County APN #: 047-100-186.

## **Price:**

\$3,995,000. Cash to Seller.