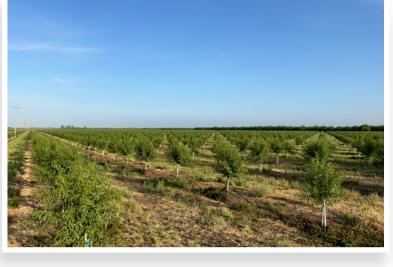

### **Orchard:**

The property consists of approximately 160 +/- acres of Independence variety almond orchard planted on Atlas rootstock and a 20 x 15-foot spacing. In 2024 the property will be coming into its 2nd leaf and has shown excellent growth and uniformity thus far.