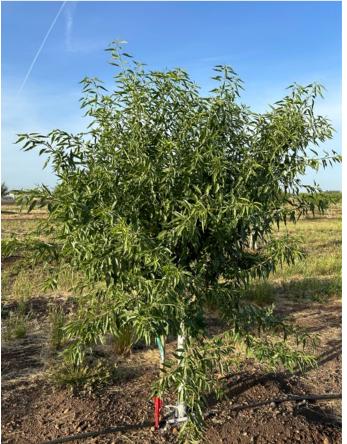

### **Orchard:**

The property consists of approximately 160 +/- acres of Independence variety almond orchard planted on Atlas rootstock and a 20 x 15-foot spacing. In 2024 the property will be coming into its 2nd leaf and has shown excellent growth and uniformity thus far.