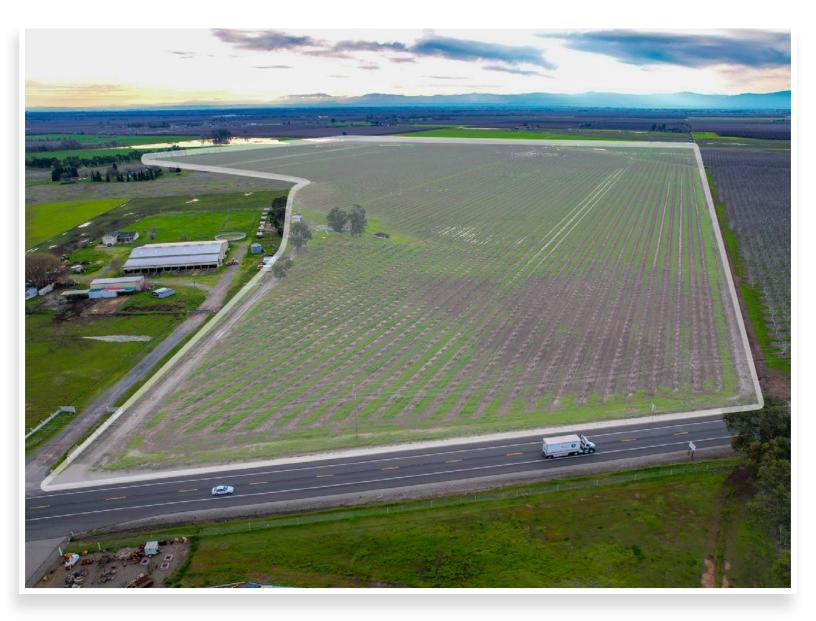

# Location:

This property is located at 14805 State Highway 99, Chico, CA 95973, and has highway frontage on the west side of Highway 99.

### **Orchard:**

The property consists of approximately 160 +/- acres of Independence variety almond orchard planted on Atlas rootstock and a 20 x 15-foot spacing. In 2024 the property will be coming into its 2nd leaf and has shown excellent growth and uniformity thus far.

## Shop:

The property has one shop approximately 30 X 40 feet in size.